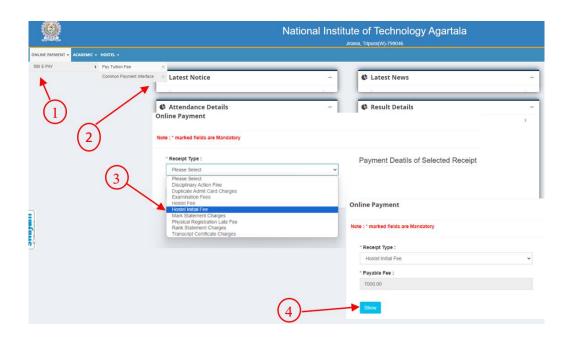

Fig. 1 Steps to pay Hostel Initial Fees

After physical verification, log in to your MIS account by using the login id and password mentioned in the Provisional admission letter. After that, eligible students, as per the general notice, should log in to your MIS account and pay Hostel Initial Fees (₹ 7000) and Hostel Fees (₹ 30645) as shown in Fig. 1 above, where the steps are marked in Red.