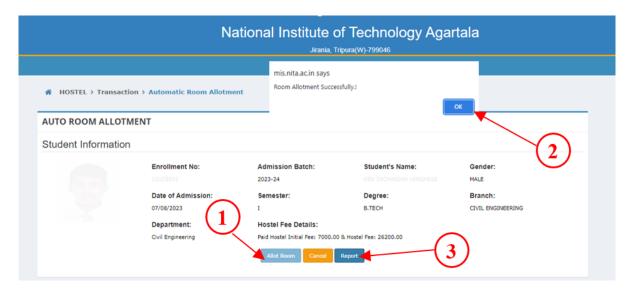

Once the Hostel Initial Fees and Hostel Fees are paid, a Hostel room can be self-allotted by the students. The steps to be followed are marked in Red in Fig. 2.

Fig. 2. The room allotment page shows the steps

- 1. Click on the Allot Room.
- 2. Once allotted you get a pop up
- 3. Click on the Report, to get the Room allotment letter.

After the successful allotment of Hostel accommodation,

- 1. Download the hostel application from the link that is provided in the hostel notice.
- 2. Visit the hostel supervisor's office of your allotted hostel.
- 3. Produce the **Hostel room allotment letter** and the filled **Hostel Application Form**.